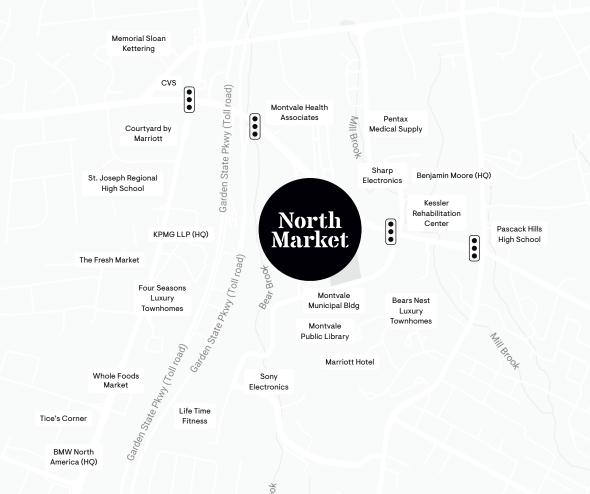

#### **Perfect Location**

North Market is easily accessible, with Exit 172 of the Garden State Parkway only 1/4 mile to the west, in the heart of one of the strongest markets in the New York metropolitan area.

#### **Unparalleled Value**

Our immediate area features nearly 3 million SF of Class A office and multiple corporate headquarters, including KPMG, BMW, Benjamin Moore, Sony, and Sharp Electronics.

#### **Surrounding Retail & Services**

Best in class retail and services surround North Market, including Tice's Corner, Life Time Fitness, Memorial Sloan Kettering, and more.

## Site Plan