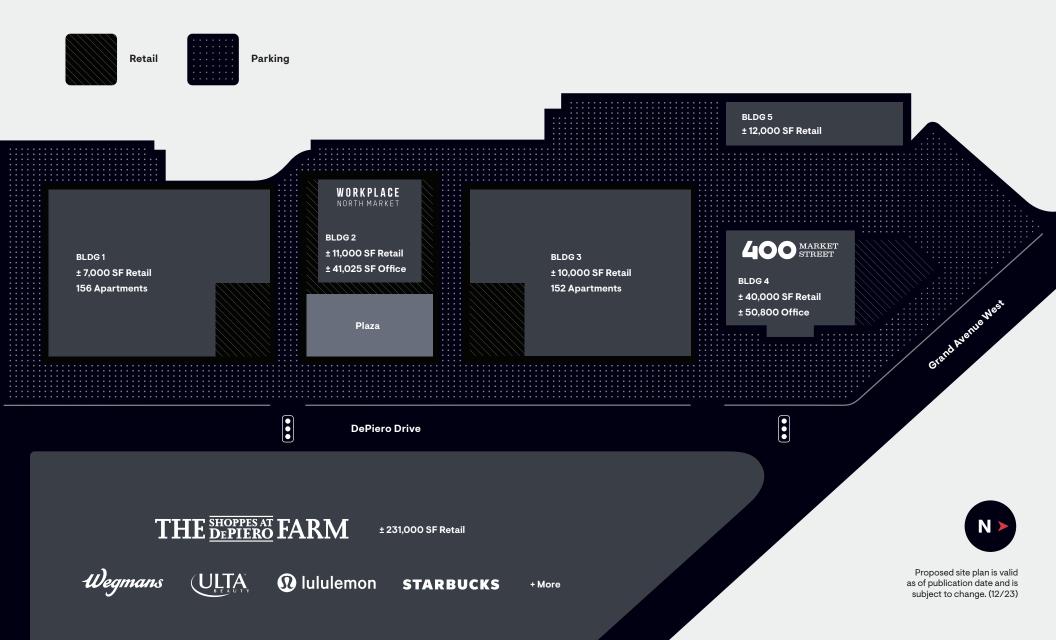

## Site Plan

5

±80,000

Distinct new mixed-use buildings

Square feet of retail space

Build to suit options

#### The Farm

Forming half of North Market is THE FARM, a retail shopping experience anchored by northern New Jersey's first Wegmans, and built on the former site of DePiero Farm — one of New Jersey's iconic family farms. Visit explorethefarm.com to learn more.